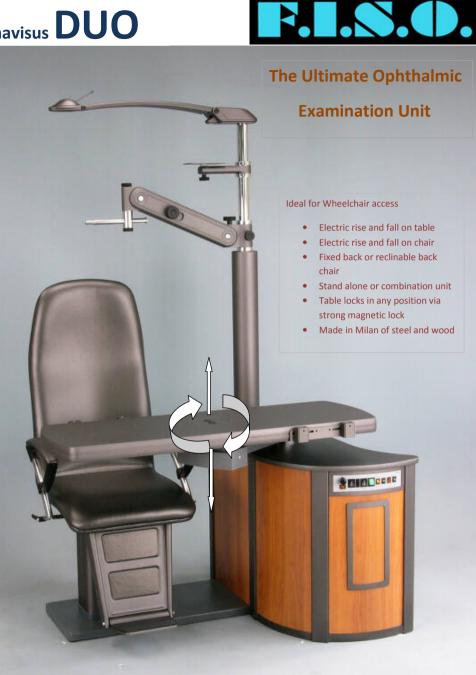

## Panavisus **DUO**

This Italian manufactured Duo examination unit is as robust as they come. Completely made of steel and wood this sturdy attractive unit comes equipped with electric rise and fall table top.

The Duo unit also has a rotating table with a strong electromagnetic lock enabling the user to position the table top at any angle making it ideal for wheelchair bound patients.

The unit is available as a stand- alone unit (pictured) or combined chair and stand unit.

Various combinations of non-reclining or reclining back chairs are available.

Choose from extensive colour schemes or simply have us match your decor! The stand pictured features aluminium panelling with dark grey trim. Chair is reclinable and features flip up arm rests.

Table height and instruments are controlled by switches on the table top and panel, however even this is customisable.

Supplied exclusively by Optimed 1300 657720